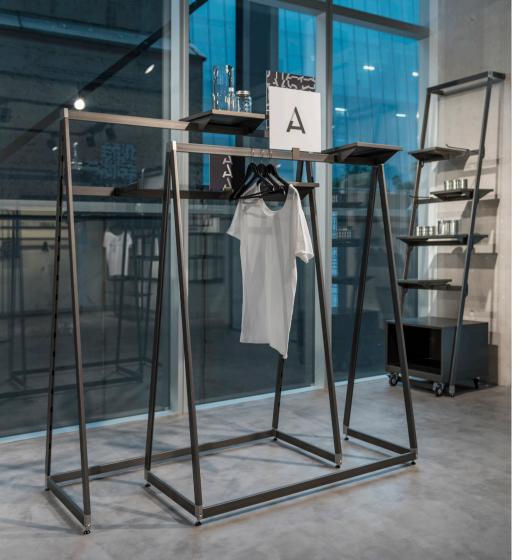

# Plot

Made of round 3 cm / 1 3/16" steel tubes and hidden aluminum pressure die casted connectors, Plot is a system with a strong freestanding nature and a technology soul.

Its inner technology and high reconfigurable power allow to obtain a huge list of freestanding items starting from tables up to dynamic solutions for the middle area.

Plot comes with a new finishing, cold galvanized steel, that gives to the system an industrial and elegant feeling at the same time.

 $\mathsf{A} \; \mathsf{L} \; \mathsf{U}$ 