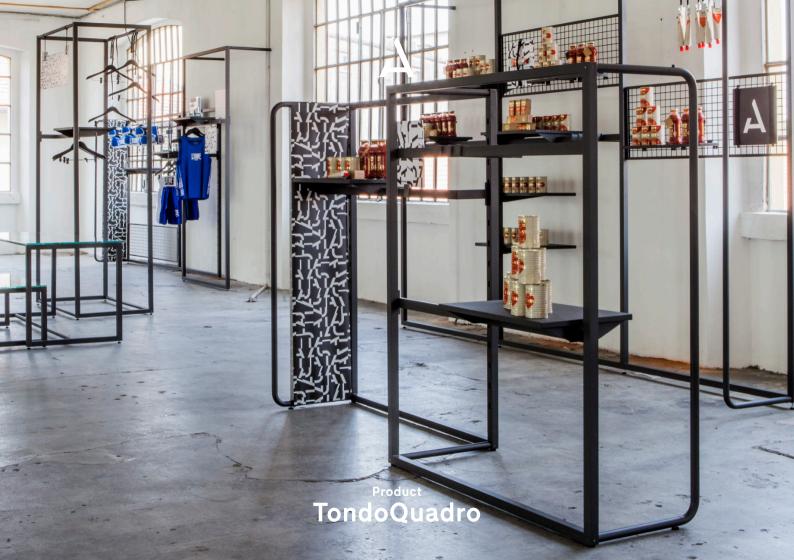

# TondoQuadro

Light and solid, sinuous and geometric, TONDOQUADRO is the newest ALU system made of round 3 cm / 1 3/16" and square 3,5 cm / 1 3/8" steel profiles that combined together create multipurpose display configurations. The aluminum pressure die casted connector allows the slotted square profile to be positioned in four different directions. TONDOQUADRO is the very first ALU system to offer a seamless 183cm / 72" span, boosting hanging and shelving capacity. It can outfit your entire shopping environment or be your kiosk in a multi-branded space. TONDOQUADRO's accessories transform a static unit into a dynamic display, playing with different layers of merchandise.

A L U

Dimensions: L 3190 x H 2470 x D 1900 mm

Price

TQ Kiosk € 1.687,00

TQ Crossbar 72" € 97,00

TQ Insert Shelf 24" €77,00

Dimensions: L 1290 x H 2470 x D 935 mm

Price

Freestanding Unit €737,00

TQ Crossbar 48" € **54,00** 

TQ Crossbar Double Faceout € 45,00