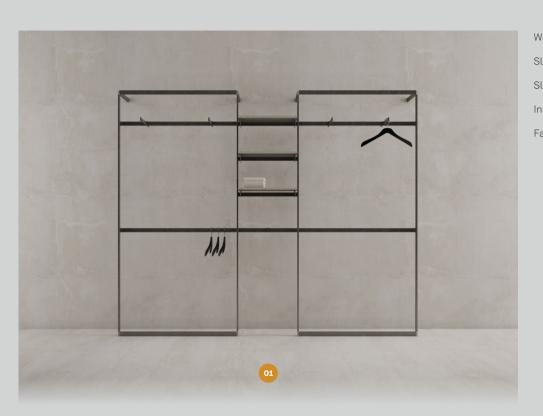

# Plot

Made of round 3 cm / 1 3/16" steel tubes and hidden aluminum pressure die casted connectors, Plot is a system with a strong freestanding nature and a technology soul.

Its inner technology and high reconfigurable power allow to obtain a huge list of freestanding items starting from tables up to dynamic solutions for the middle area.

Plot comes with a new finishing, cold galvanized steel, that gives to the system an industrial and elegant feeling at the same time.

 $\mathsf{A} \; \mathsf{L} \; \mathsf{U}$ 