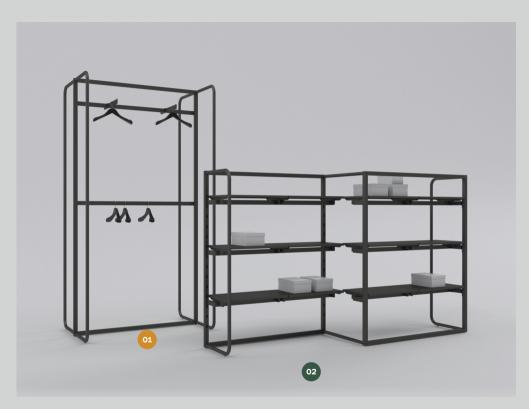

# PLOT KIT 01

Dimensions: L 1285 x H 2400 x D 365 mm

Price

Plot Wall Mounted Unit 48"x94" € 249,00

Plot Crossbar 48" € 50,00

Plot Insert Shelf 12" € 28,00

# PLOT KIT 02

Dimensions: L 1285 x H 1700 x D 675 mm

Price

Plot Vertical Unit 48"x67" € 386,00

Plot Full Shelf for Crossbar € 40,00

Plot Under-Bar 24" € 23,00