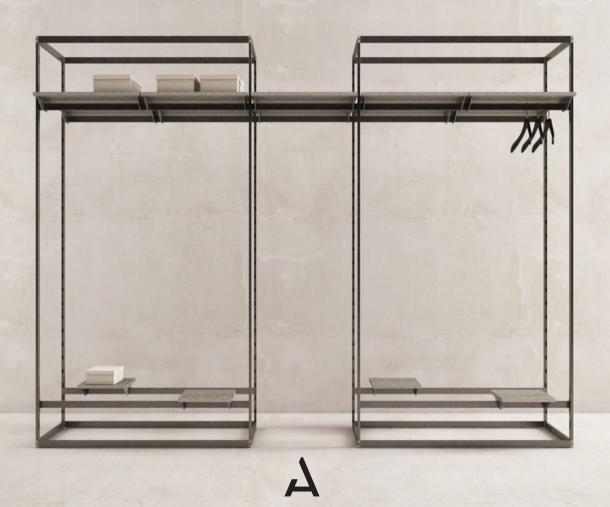

# PLOT KIT 01

Dimensions: L 1285 x H 2400 x D 365 mm

Price

Plot Wall Mounted Unit 48"x94" € 249,00

Plot Crossbar 48" € 50,00

Plot Insert Shelf 12" € 28,00

# PLOT KIT 02

Dimensions: L 1285 x H 1700 x D 675 mm

Price

Plot Vertical Unit 48"x67" € 386,00

Plot Full Shelf for Crossbar € 40,00

Plot Under-Bar 24" € 23,00