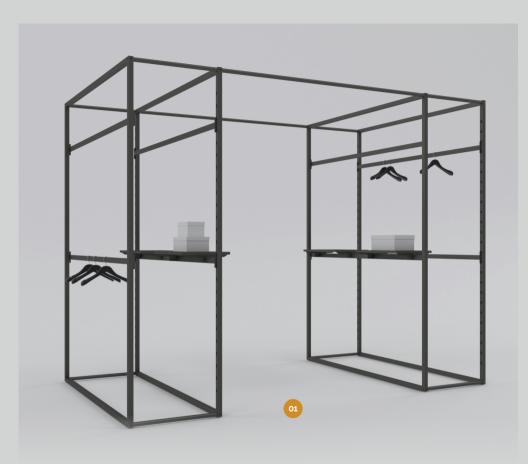

# Plot

Made of round 3 cm / 1 3/16" steel tubes and hidden aluminum pressure die casted connectors, Plot is a system with a strong freestanding nature and a technology soul.

Its inner technology and high reconfigurable power allow to obtain a huge list of freestanding items starting from tables up to dynamic solutions for the middle area.

Plot comes with a new finishing, cold galvanized steel, that gives to the system an industrial and elegant feeling at the same time.

 $\mathsf{A} \; \mathsf{L} \; \mathsf{U}$ 

# PLOT KIT 01

Dimensions: L 2233 x H 1750 x D 1732 mm

Price

Plot DNA Unit 87"X70" € 725,00

Plot Crossbar 48" € 50,00

Plot Crossbar 24" € 43,00

Plot Insert Shelf 12" € 28,00