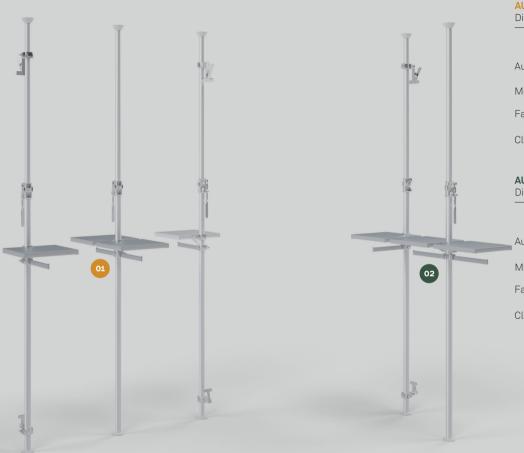

# Autopole

AUTOPOLE is a telescopic, tension mounted, freestanding pole, secured with a simple lever movement. With a wide range of connectors and accessories that permit full flexibility and infinite visual solutions: it can be used to display, hold, and communicate with 360° potential.

The system's fundamental characteristic is the quickness with which it can be assembled without the need for tools. AUTOPOLE is available in its early, natural finish aluminum version to clear painted steel for a raw, sophisticated aesthetic. ALU's AUTOPOLE is one of the best-selling fixtures within the retail sector, and continues to be a product icon in the photographic world.

# **AUTOPOLE KIT 01**

Dimensions: L 1440 x H 2400 x D 800 mm

|                             | Price    |
|-----------------------------|----------|
| utopole                     | € 106,00 |
| Metal Shelf 15" + Fast Grip | € 77,00  |
| aceout + Fast Grip          | €41,00   |
| Clip Clamp + Super Clamp    | € 66,00  |

# **AUTOPOLE KIT 02**

Dimensions: L 1280 x H 2400 x D 530 mm

|                            | Price    |
|----------------------------|----------|
| Autopole                   | € 106,00 |
| Metal Shelf 15"+ Fast Grip | €77,00   |
| Faceout + Fast Grip        | € 41,00  |
| Clip Clamp + Super Clamp   | € 63,00  |