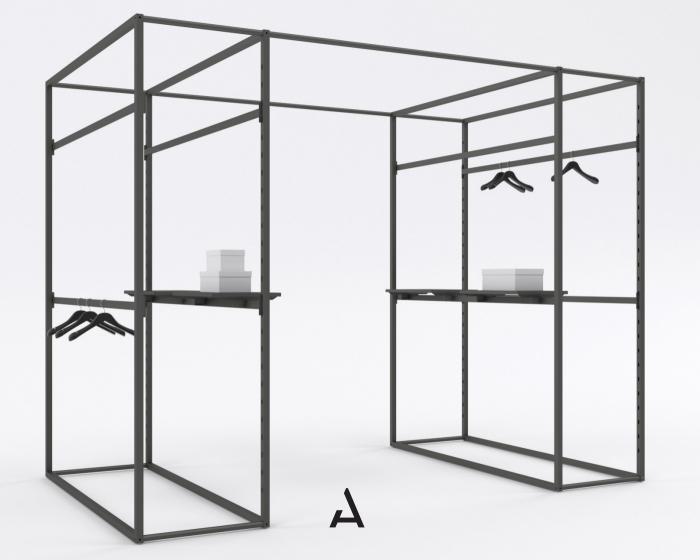

A L U

Dimensions: L 3190 x H 2470 x D 1900 mm

Price

TQ Kiosk € 1.687,00

TQ Crossbar 72" € 97,00

TQ Insert Shelf 24" €77,00

Dimensions: L 1290 x H 2470 x D 935 mm

Price

Freestanding Unit €737,00

TQ Crossbar 48" € **54,00** 

TQ Crossbar Double Faceout € 45,00