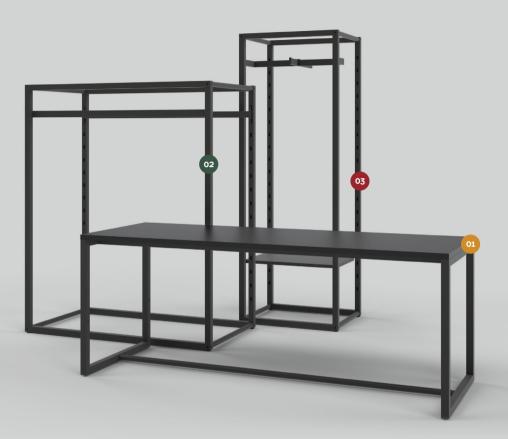

Dimensions: L 1900 x H 700 x D 680 mm

Price

Table € 428,00

#### **TONDOQUADRO KIT 02**

Dimensions: L 1290 x H 1550 x D 680 mm

Price

Freestanding Unit € 545,00

Crossbar 48" € **54,00** 

# **TONDOQUADRO KIT 03**

Dimensions: L 680 x H 1900 x D 680 mm

Price

Freestanding Unit € 636,00

Crossbar 24" € **46,00** 

Double Faceout € 45,00