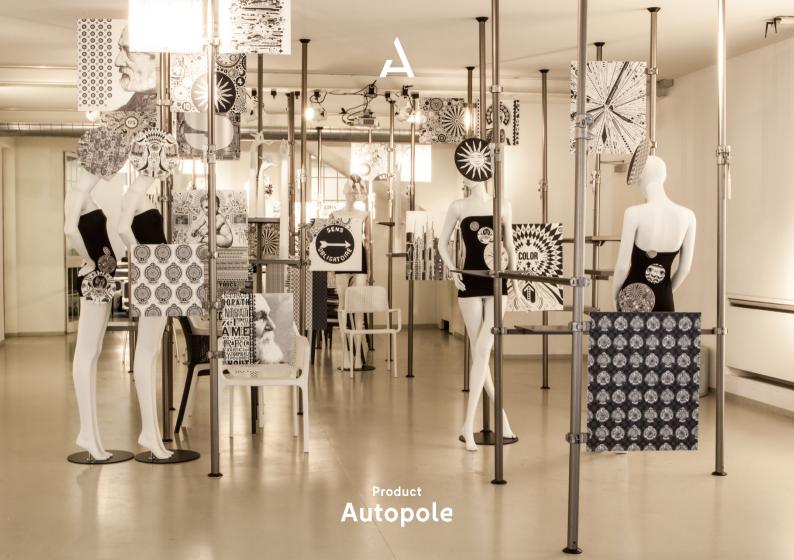

# Autopole

AUTOPOLE is a telescopic, tension mounted, freestanding pole, secured with a simple lever movement. With a wide range of connectors and accessories that permit full flexibility and infinite visual solutions: it can be used to display, hold, and communicate with 360° potential.

The system's fundamental characteristic is the quickness with which it can be assembled without the need for tools. AUTOPOLE is available in its early, natural finish aluminum version to clear painted steel for a raw, sophisticated aesthetic. ALU's AUTOPOLE is one of the best-selling fixtures within the retail sector, and continues to be a product icon in the photographic world.