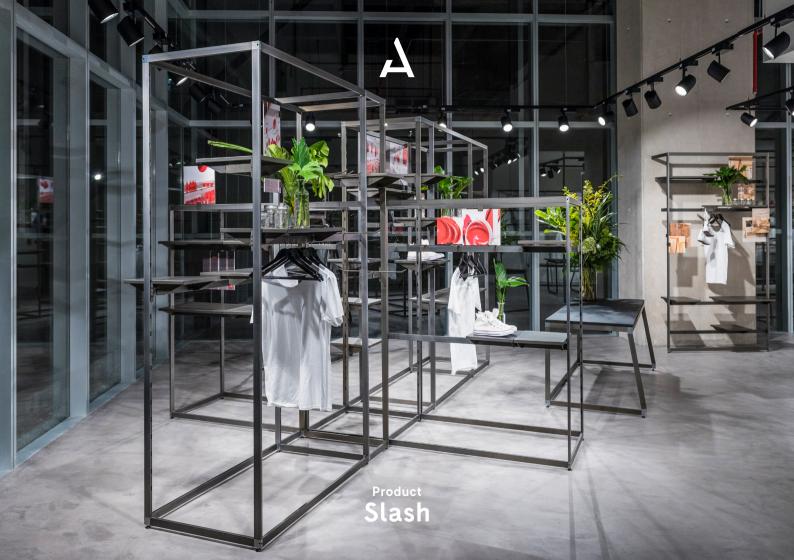

# Slash

Sleek, solid, strong and refined, SLASH is composed of 15x40 mm rectangular slotted profiles that can be free-standing or wall mounted. The versatility allows for a variance of display setups, from angled slash, vertical or radial - offering an endless range of visual solutions and maximum use of wall capacity. Accessories can be attached and removed without tools, creating a multifunctional system for display and communication. SLASH offers a high degree of customization and is available in a variety of finishes, providing the ultimate retail solution.