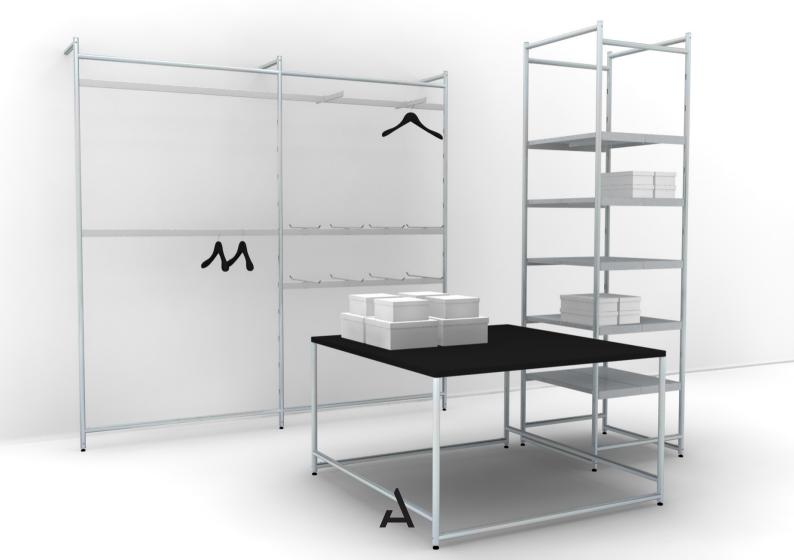

# PLOT KIT 01

Dimensions: L 2233 x H 1750 x D 1732 mm

Price

Plot DNA Unit 87"X70" € 725,00

Plot Crossbar 48" € 50,00

Plot Crossbar 24" € 43,00

Plot Insert Shelf 12" € 28,00

#### PLOT KIT 02

Dimensions: L 675 x H 400 x D 675 mm

Price

Plot Display Console 24"x16" € 270,00

# PLOT KIT 03

Dimensions: L 1285 x H 95 x D 1285 mm

Price

Plot Display Console 48"x28" €314,00