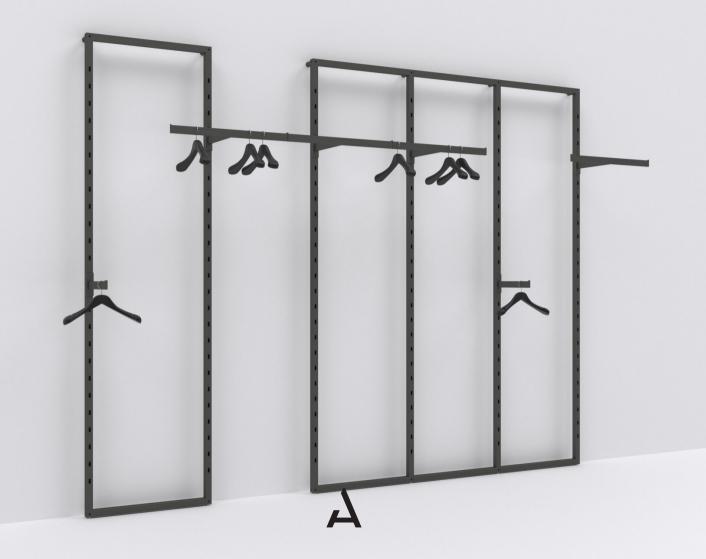

# PLOT KIT 01

Dimensions: L 2540 x H 2400 x D 365 mm

Price

Plot Wall Mounted+Extension €417,00

Plot Crossbar 48" € 50,00

Double Peghook 7"+7" € 17,00

#### PLOT KIT 02

Dimensions: L 675 x H 2400 x D 675 mm

Price

Plot Vertical Unit 24"x94" € 439,00

Plot Crossbar 24" € 43,00

Plot Full Shelf for Crossbar € 40,00