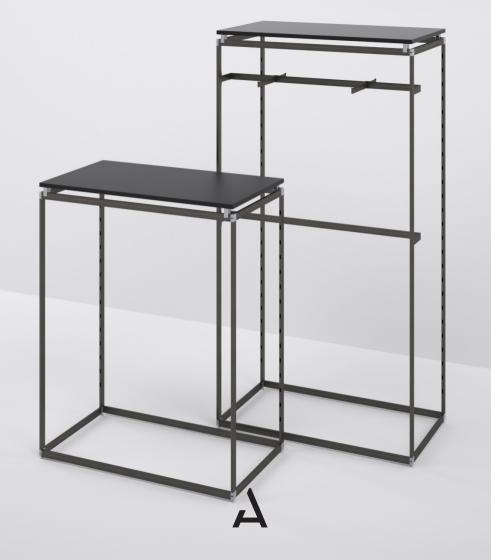

#### PLOT KIT 02

Dimensions: L 675 x H 400 x D 675 mm

Price

Plot Display Console 24"x16" € 270,00

# PLOT KIT 03

Dimensions: L 1285 x H 95 x D 1285 mm

Price

Plot Display Console 48"x28" €314,00