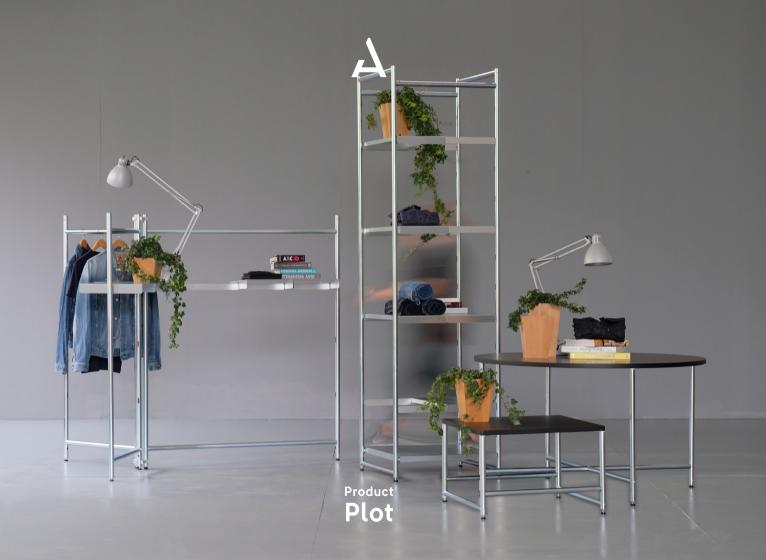

# Plot

Made of round 3 cm / 1 3/16" steel tubes and hidden aluminum pressure die casted connectors, Plot is a system with a strong freestanding nature and a technology soul.

Its inner technology and high reconfigurable power allow to obtain a huge list of freestanding items starting from tables up to dynamic solutions for the middle area.

Plot comes with a new finishing, cold galvanized steel, that gives to the system an industrial and elegant feeling at the same time.

 $\mathsf{A} \; \mathsf{L} \; \mathsf{U}$ 