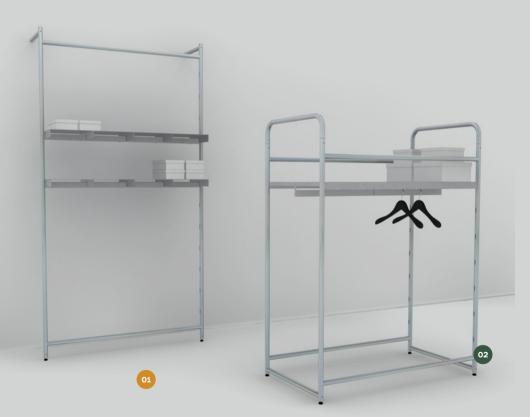

# PLOT KIT 01

Dimensions: L 1285 x H 2400 x D 365 mm

Price

Plot Wall Mounted Unit 48"x94" € 249,00

Plot Crossbar 48" € 50,00

Plot Insert Shelf 12" € 28,00

# PLOT KIT 02

Dimensions: L 1285 x H 1700 x D 675 mm

Price

Plot Vertical Unit 48"x67" € 386,00

Plot Full Shelf for Crossbar € 40,00

Plot Under-Bar 24" € 23,00