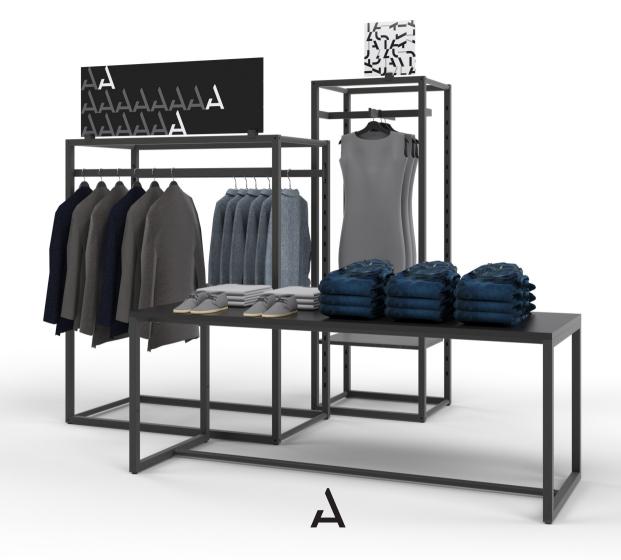

# Plot

Made of round 3 cm / 1 3/16" steel tubes and hidden aluminum pressure die casted connectors, Plot is a system with a strong freestanding nature and a technology soul.

Its inner technology and high reconfigurable power allow to obtain a huge list of freestanding items starting from tables up to dynamic solutions for the middle area.

Plot comes with a new finishing, cold galvanized steel, that gives to the system an industrial and elegant feeling at the same time.

 $\mathsf{A} \; \mathsf{L} \; \mathsf{U}$ 