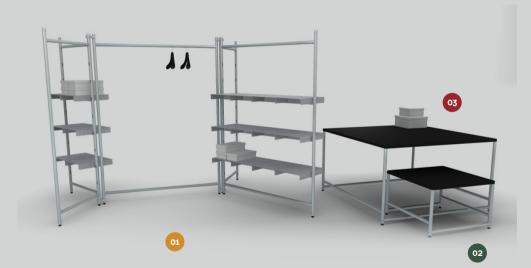

# PLOT KIT 01

Dimensions: L 1285 x H 2400 x D 365 mm

Price

Plot Wall Mounted Unit 48"x94" € 249,00

Plot Crossbar 48" € 50,00

Plot Insert Shelf 12" € 28,00

# PLOT KIT 02

Dimensions: L 1285 x H 1700 x D 675 mm

Price

Plot Vertical Unit 48"x67" € 386,00

Plot Full Shelf for Crossbar € 40,00

Plot Under-Bar 24" € 23,00

# PLOT KIT 01

Dimensions: L 2540 x H 2400 x D 365 mm

Price

Plot Wall Mounted+Extension €417,00

Plot Crossbar 48" € 50,00

Double Peghook 7"+7" € 17,00

#### PLOT KIT 02

Dimensions: L 675 x H 2400 x D 675 mm

Price

Plot Vertical Unit 24"x94" € 439,00

Plot Crossbar 24" € 43,00

Plot Full Shelf for Crossbar € 40,00

#### PLOT KIT 03

Dimensions: L 1285 x H 700 x D 1285 mm

Price

Plot Display Console €314,00

#### PLOT KIT 02

Dimensions: L 675 x H 400 x D 675 mm

Price

Plot Display Console 24"x16" € 270,00

# PLOT KIT 03

Dimensions: L 1285 x H 95 x D 1285 mm

Price

Plot Display Console 48"x28" €314,00