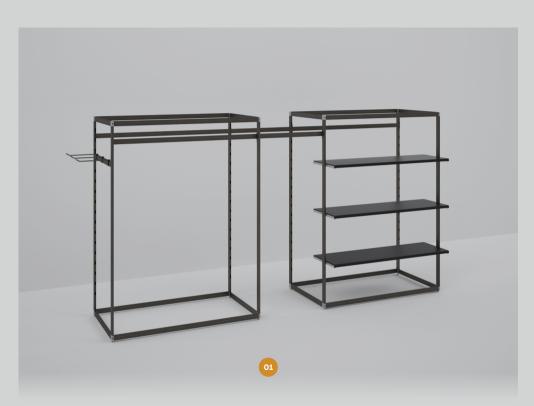

# PLOT KIT 01

Dimensions: L 1285 x H 2400 x D 365 mm

Price

Plot Wall Mounted Unit 48"x94" € 249,00

Plot Crossbar 48" € 50,00

Plot Insert Shelf 12" € 28,00

# PLOT KIT 02

Dimensions: L 1285 x H 1700 x D 675 mm

Price

Plot Vertical Unit 48"x67" € 386,00

Plot Full Shelf for Crossbar € 40,00

Plot Under-Bar 24" € 23,00