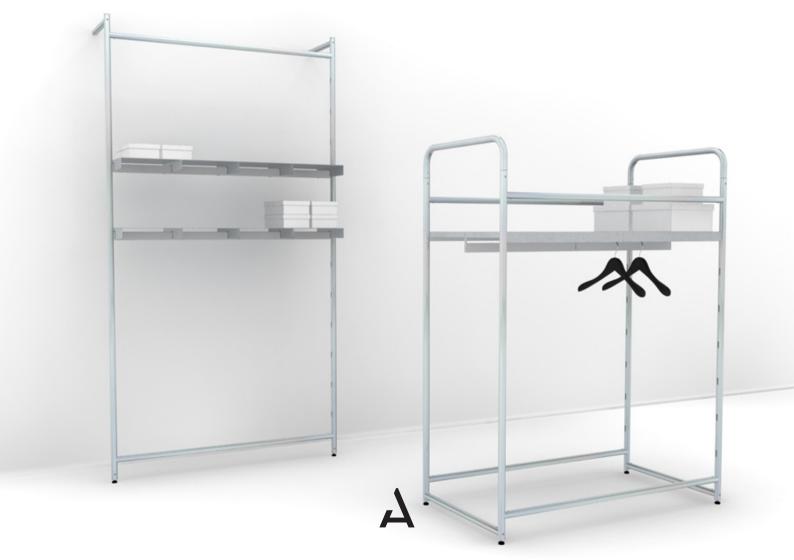

# Plot

Made of round 3 cm / 1 3/16" steel tubes and hidden aluminum pressure die casted connectors, Plot is a system with a strong freestanding nature and a technology soul.

Its inner technology and high reconfigurable power allow to obtain a huge list of freestanding items starting from tables up to dynamic solutions for the middle area.

Plot comes with a new finishing, cold galvanized steel, that gives to the system an industrial and elegant feeling at the same time.

 $\mathsf{A} \; \mathsf{L} \; \mathsf{U}$ 