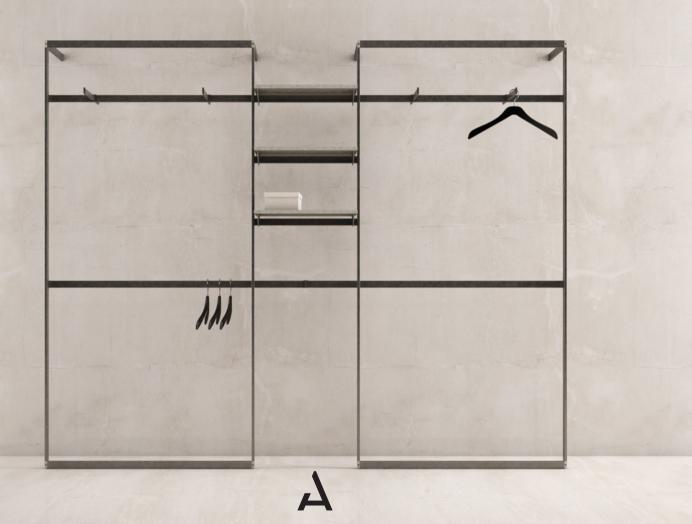

# Plot

Made of round 3 cm / 1 3/16" steel tubes and hidden aluminum pressure die casted connectors, Plot is a system with a strong freestanding nature and a technology soul.

Its inner technology and high reconfigurable power allow to obtain a huge list of freestanding items starting from tables up to dynamic solutions for the middle area.

Plot comes with a new finishing, cold galvanized steel, that gives to the system an industrial and elegant feeling at the same time.

 $\mathsf{A} \; \mathsf{L} \; \mathsf{U}$ 