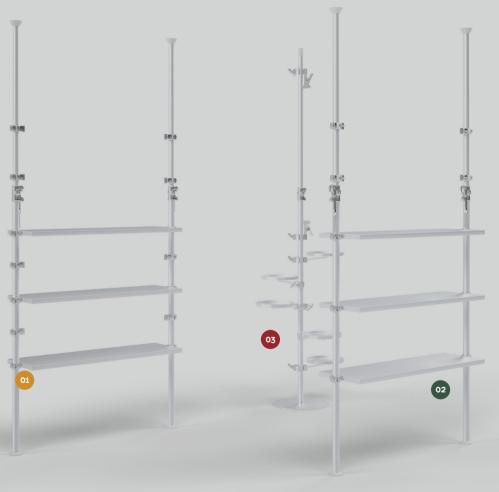

# Autopole

AUTOPOLE is a telescopic, tension mounted, freestanding pole, secured with a simple lever movement. With a wide range of connectors and accessories that permit full flexibility and infinite visual solutions: it can be used to display, hold, and communicate with 360° potential.

The system's fundamental characteristic is the quickness with which it can be assembled without the need for tools. AUTOPOLE is available in its early, natural finish aluminum version to clear painted steel for a raw, sophisticated aesthetic. ALU's AUTOPOLE is one of the best-selling fixtures within the retail sector, and continues to be a product icon in the photographic world.

# **AUTOPOLE KIT 01**

Dimensions: L 1320 x H 2400 x D 380 mm

Price

Autopole € 106,00

Metal Shelf 48" € 80,00

Fast Grip € 16,00

# **AUTOPOLE KIT 02**

Dimensions: L 1320 x H 2400 x D 380 mm

Price

Autopole € 106,00

Metal Shelf 48" € 80,00

Fast Grip € 16,00

# **AUTOPOLE KIT 03**

Dimensions: DØ 485 x H 2400 mm

Price

Pole + Base € 209,00

Round Metal Shelf + Connectors € 156,00

Clip Clamp + Super Clamp € 63,00