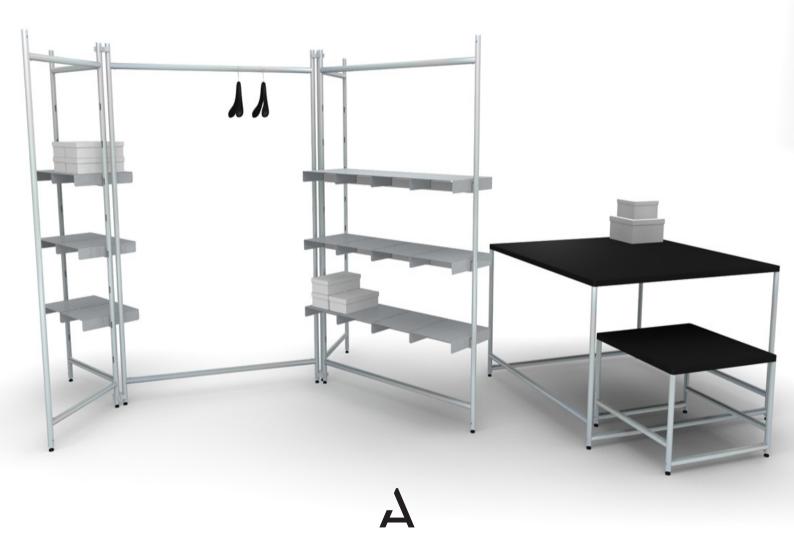

# **TONDOQUADRO KIT 03**

Dimensions: L 680 x H 1900 x D 680 mm

Price

Freestanding Unit € 636,00

Crossbar 24" € **46,00** 

Double Faceout € 45,00