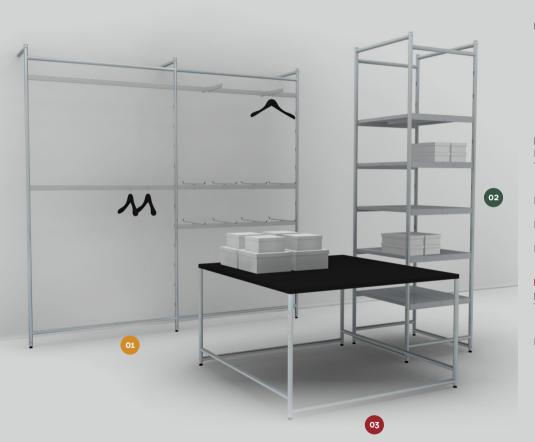

# PLOT KIT 01

Dimensions: L 2233 x H 1750 x D 1732 mm

Price

Plot DNA Unit 87"X70" € 725,00

Plot Crossbar 48" € 50,00

Plot Crossbar 24" € 43,00

Plot Insert Shelf 12" € 28,00

#### PLOT KIT 02

Dimensions: L 675 x H 400 x D 675 mm

Price

Plot Display Console 24"x16" € 270,00

# PLOT KIT 03

Dimensions: L 1285 x H 95 x D 1285 mm

Price

Plot Display Console 48"x28" €314,00