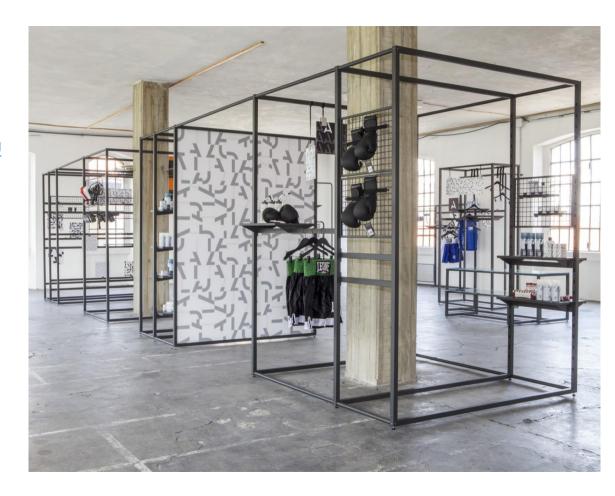

# Plot

Made of round 3 cm / 1 3/16" steel tubes and hidden aluminum pressure die casted connectors, Plot is a system with a strong freestanding nature and a technology soul.

Its inner technology and high reconfigurable power allow to obtain a huge list of freestanding items starting from tables up to dynamic solutions for the middle area.

Plot comes with a new finishing, cold galvanized steel, that gives to the system an industrial and elegant feeling at the same time.

 $\mathsf{A} \; \mathsf{L} \; \mathsf{U}$ 