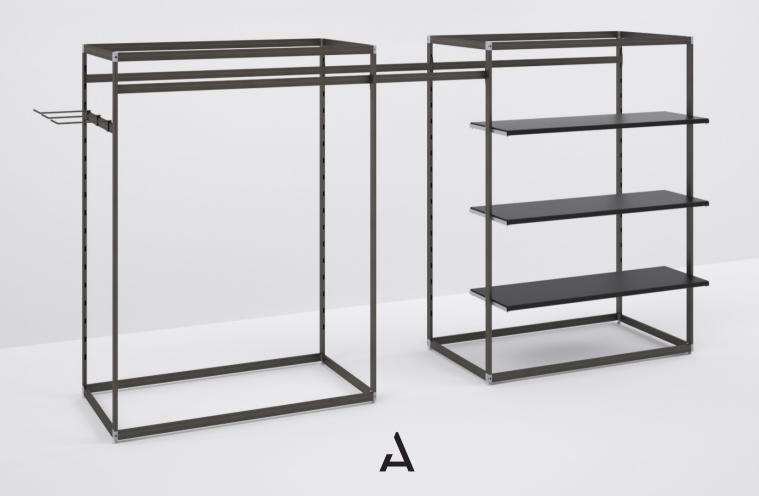

# PLOT KIT 01

Dimensions: L 2540 x H 2400 x D 365 mm

Price

Plot Wall Mounted+Extension €417,00

Plot Crossbar 48" € 50,00

Double Peghook 7"+7" € 17,00

#### PLOT KIT 02

Dimensions: L 675 x H 2400 x D 675 mm

Price

Plot Vertical Unit 24"x94" € 439,00

Plot Crossbar 24" € 43,00

Plot Full Shelf for Crossbar € 40,00

#### PLOT KIT 03

Dimensions: L 1285 x H 700 x D 1285 mm

Price

Plot Display Console €314,00