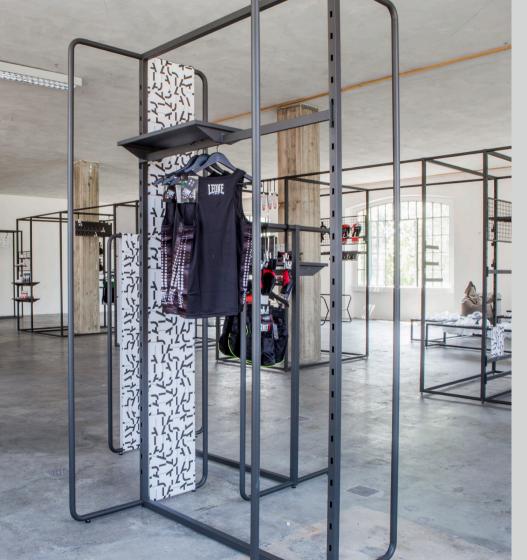

# TondoQuadro

Light and solid, sinuous and geometric, TONDOQUADRO is the newest ALU system made of round 3 cm / 1 3/16" and square 3,5 cm / 1 3/8" steel profiles that combined together create multipurpose display configurations. The aluminum pressure die casted connector allows the slotted square profile to be positioned in four different directions. TONDOQUADRO is the very first ALU system to offer a seamless 183cm / 72" span, boosting hanging and shelving capacity. It can outfit your entire shopping environment or be your kiosk in a multi-branded space. TONDOQUADRO's accessories transform a static unit into a dynamic display, playing with different layers of merchandise.

# **TONDOQUADRO KIT 03**

Dimensions: L 680 x H 1900 x D 680 mm

Price

Freestanding Unit € 636,00

Crossbar 24" € **46,00** 

Double Faceout € 45,00