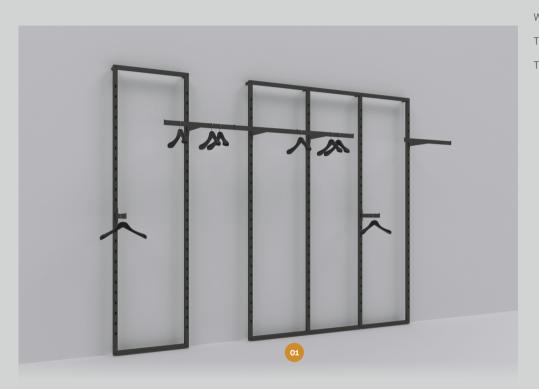

# PLOT KIT 01

Dimensions: L 1285 x H 2400 x D 365 mm

Price

Plot Wall Mounted Unit 48"x94" € 249,00

Plot Crossbar 48" € 50,00

Plot Insert Shelf 12" € 28,00

# PLOT KIT 02

Dimensions: L 1285 x H 1700 x D 675 mm

Price

Plot Vertical Unit 48"x67" € 386,00

Plot Full Shelf for Crossbar € 40,00

Plot Under-Bar 24" € 23,00