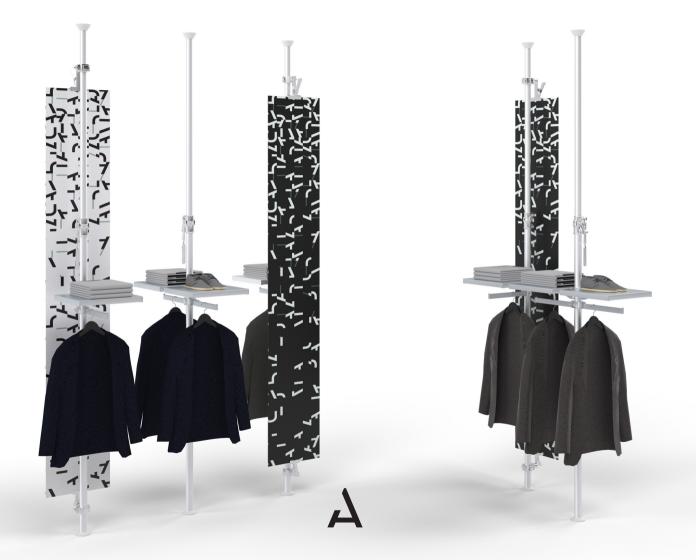

# Slash

Sleek, solid, strong and refined, SLASH is composed of 15x40 mm rectangular slotted profiles that can be free-standing or wall mounted. The versatility allows for a variance of display setups, from angled slash, vertical or radial - offering an endless range of visual solutions and maximum use of wall capacity. Accessories can be attached and removed without tools, creating a multifunctional system for display and communication. SLASH offers a high degree of customization and is available in a variety of finishes, providing the ultimate retail solution.

ALU

Dimensions: L 3130 x H 2400 x D 700 mm

|                            | Price    |
|----------------------------|----------|
| Freestanding Unit          | € 583,00 |
| Slash Slotted Crossbar 24" | € 51,00  |
| Slash Slotted Crossbar 48" | € 59,00  |
| nsert Shelf 12"            | € 67,00  |

Dimensions: L 3130 x H 1700 x D 700 mm

|                              | Price    |
|------------------------------|----------|
| Freestanding Unit            | € 496,00 |
| Slash Slotted Crossbar 24"   | €51,00   |
| Slash Slotted Crossbar 48"   | € 59,00  |
| Slot Shelf Holder (set of 2) | € 54,00  |
| Slot Side Crossbar           | € 65,00  |
| Insert Crossbar Peghook 9"   | € 10,00  |

Dimensions: L 1260 x H 2400 x D 700 mm

Price

Freestanding Unit € 583,00

Slot Cantilever Crossbar 48" € 59,00

Faceout Double €51,00

# SLASH KIT 02

Dimensions: L 1260 x H 1550 x D 700 mm

Price

Freestanding Unit € 488,00

Dimensions: L 3130 x H 2400 x D 445 mm

|                          | Price   |
|--------------------------|---------|
| all Mounted Unit         | €329,00 |
| ash Slotted Crossbar 24" | € 51,00 |
| ash Slotted Crossbar 48" | € 59,00 |
| sert Shelf 12"           | € 67,00 |
| aceout Double            | €51,00  |