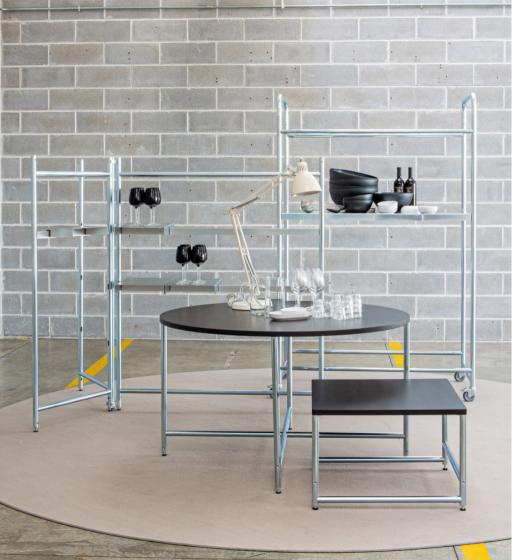

# Plot

Made of round 3 cm / 1 3/16" steel tubes and hidden aluminum pressure die casted connectors, Plot is a system with a strong freestanding nature and a technology soul.

Its inner technology and high reconfigurable power allow to obtain a huge list of freestanding items starting from tables up to dynamic solutions for the middle area.

Plot comes with a new finishing, cold galvanized steel, that gives to the system an industrial and elegant feeling at the same time.

 $\mathsf{A} \; \mathsf{L} \; \mathsf{U}$ 