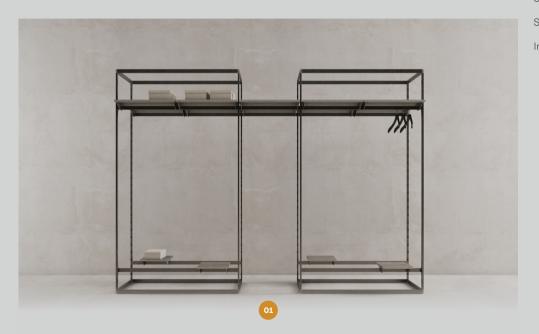

# PLOT KIT 01

Dimensions: L 1285 x H 2400 x D 365 mm

Price

Plot Wall Mounted Unit 48"x94" € 249,00

Plot Crossbar 48" € 50,00

Plot Insert Shelf 12" € 28,00

# PLOT KIT 02

Dimensions: L 1285 x H 1700 x D 675 mm

Price

Plot Vertical Unit 48"x67" € 386,00

Plot Full Shelf for Crossbar € 40,00

Plot Under-Bar 24" € 23,00