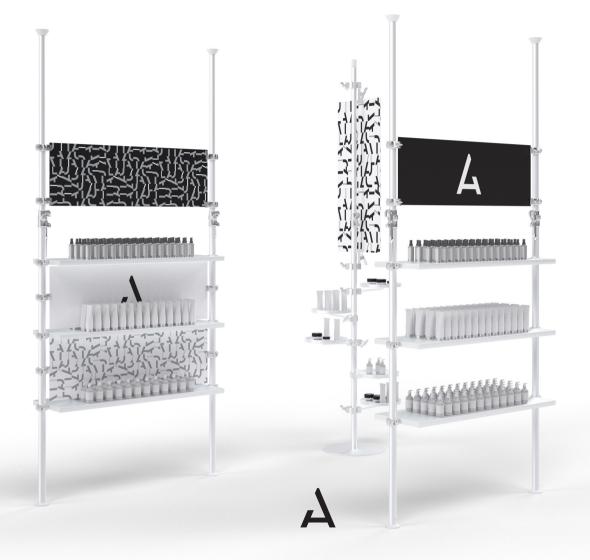

# Autopole

AUTOPOLE is a telescopic, tension mounted, freestanding pole, secured with a simple lever movement. With a wide range of connectors and accessories that permit full flexibility and infinite visual solutions: it can be used to display, hold, and communicate with 360° potential.

The system's fundamental characteristic is the quickness with which it can be assembled without the need for tools. AUTOPOLE is available in its early, natural finish aluminum version to clear painted steel for a raw, sophisticated aesthetic. ALU's AUTOPOLE is one of the best-selling fixtures within the retail sector, and continues to be a product icon in the photographic world.