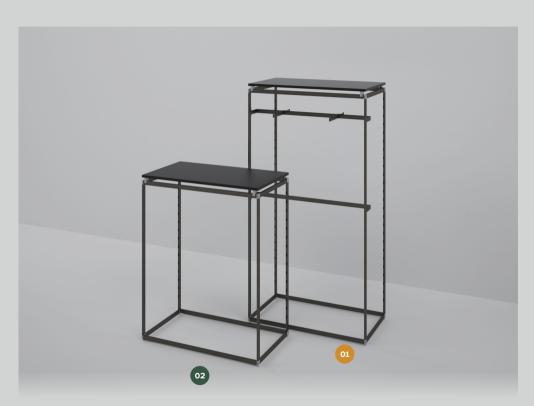

#### PLOT KIT 02

Dimensions: L 675 x H 400 x D 675 mm

Price

Plot Display Console 24"x16" € 270,00

# PLOT KIT 03

Dimensions: L 1285 x H 95 x D 1285 mm

Price

Plot Display Console 48"x28" €314,00