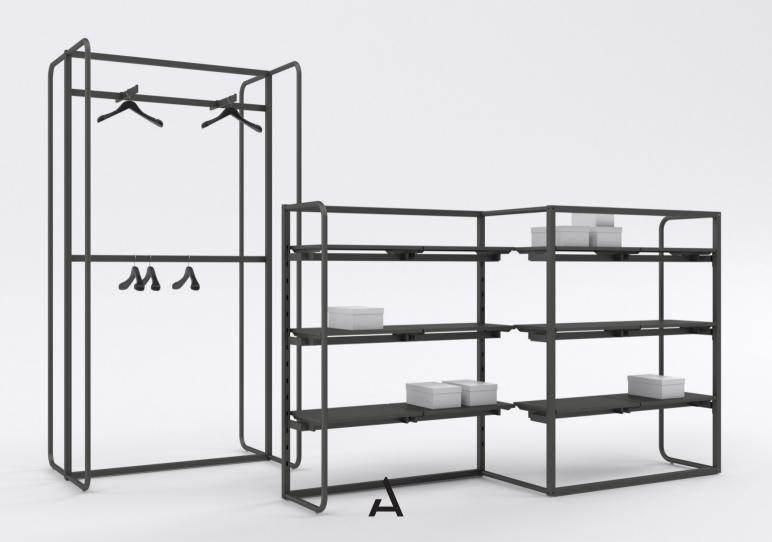

# PLOT KIT 01

Dimensions: L 1285 x H 2400 x D 365 mm

Price

Plot Wall Mounted Unit 48"x94" € 249,00

Plot Crossbar 48" € 50,00

Plot Insert Shelf 12" € 28,00

# PLOT KIT 02

Dimensions: L 1285 x H 1700 x D 675 mm

Price

Plot Vertical Unit 48"x67" € 386,00

Plot Full Shelf for Crossbar € 40,00

Plot Under-Bar 24" € 23,00