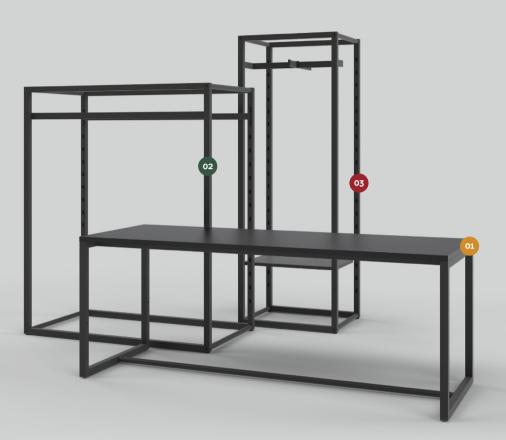

# PLOT KIT 03

Dimensions: L 48" x H 28" x D 48"

Price

Plot Display Console \$400.00

# PLOT KIT 01

Dimensions: L 87" x H 70" x D 68"

Price
Plot DNA Unit 87"X70" \$978.00
Plot Crossbar 48" \$64.00
Plot Crossbar 24" \$56.00
Plot Insert Shelf 12" \$33.00

#### PLOT KIT 02

Dimensions: L 24" x H 16" x D 24"

Price

Plot Display Console 24"x16" \$344.00

# PLOT KIT 03

Dimensions: L 48" x H 28" x D 48"

Price

Plot Display Console 48"x28" \$400.00