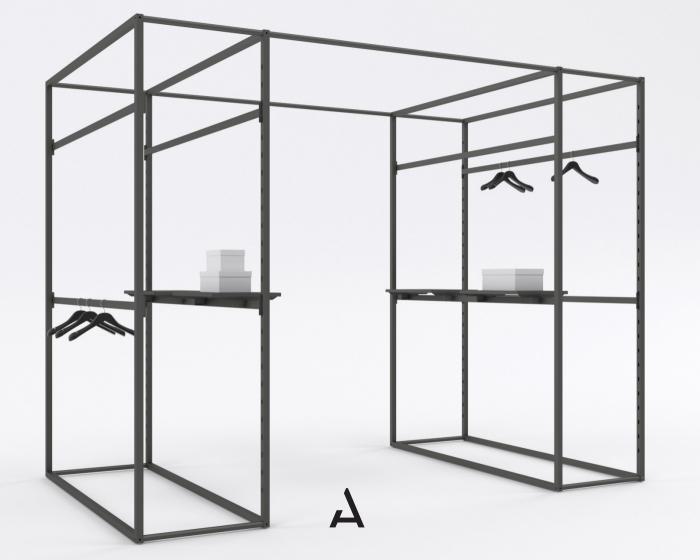

# TondoQuadro

Light and solid, sinuous and geometric, TONDOQUADRO is the newest ALU system made of round 3 cm / 1 3/16" and square 3,5 cm / 1 3/8" steel profiles that combined together create multipurpose display configurations. The aluminum pressure die casted connector allows the slotted square profile to be positioned in four different directions. TONDOQUADRO is the very first ALU system to offer a seamless 183cm / 72" span, boosting hanging and shelving capacity. It can outfit your entire shopping environment or be your kiosk in a multi-branded space. TONDOQUADRO's accessories transform a static unit into a dynamic display, playing with different layers of merchandise.

A L U

Dimensions: L 125" x H 97" x D 741"

Price

TQ Kiosk \$2,416.00

TQ Crossbar 72" \$139.00

TQ Insert Shelf 24" \$85.00

Dimensions: L 48" x H 97" x D 36"

Price

Freestanding Unit \$1,055.00

TQ Crossbar 48" \$69.00

TQ Crossbar Double Faceout \$59.00

# TONDOQUADRO KIT 02

Dimensions: L 100" x H 61" x D 26"

Price
TQ S-Unit \$958.00
TQ Crossbar Cantilever 48" \$95.00
TQ Insert Shelf 24" \$85.00

Dimensions: L 128" x H 97" x D 3"

|                    | Price    |
|--------------------|----------|
| Vall mounted Unit  | \$467.00 |
| TQ Frontal T-Bar   | \$107.00 |
| 「Q Frontal Faceout | \$ 68.00 |

Dimensions: L 75" x H 28" x D 27"

Price

Table

\$590.00

#### **TONDOQUADRO KIT 02**

Dimensions: L 48" x H 61" x D 27"

Price

Freestanding Unit \$807.00

Crossbar 48" \$69.00

# **TONDOQUADRO KIT 03**

Dimensions: L 27" x H 74" x D 27"

Price

Freestanding Unit

\$ 866.52

Crossbar 24"

\$ 60.00

Double Faceout