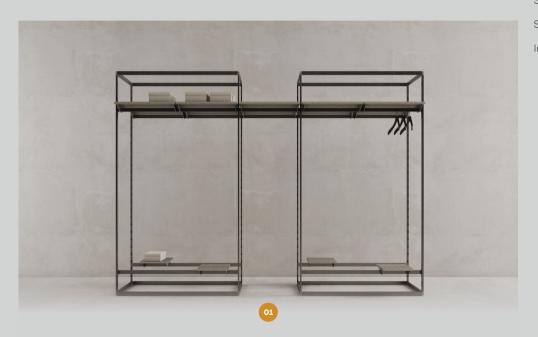

# PLOT KIT 01

Dimensions: L 87" x H 70" x D 68"

Price
Plot DNA Unit 87"X70" \$978.00
Plot Crossbar 48" \$64.00
Plot Crossbar 24" \$56.00
Plot Insert Shelf 12" \$33.00