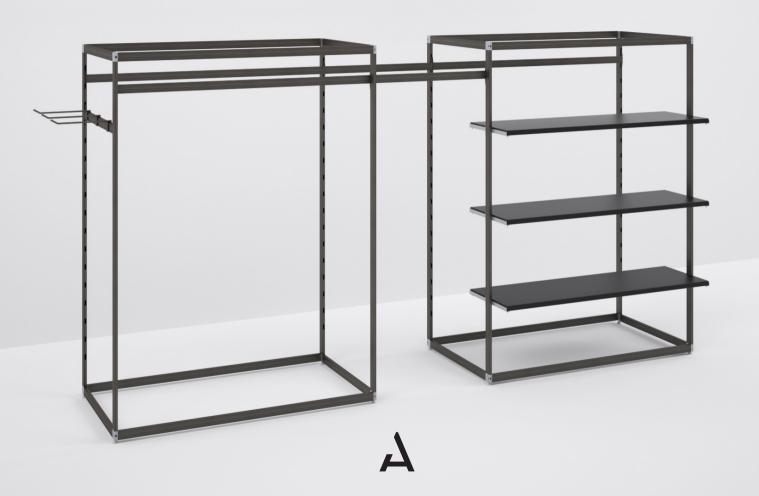

#### PLOT KIT 02

Dimensions: L 24" x H 94" x D 24"

Price

Plot Vertical Unit 24"x94" \$562.00

Plot Crossbar 24" \$56.00

Plot Full Shelf for Crossbar \$49.00

#### PLOT KIT 02

Dimensions: L 24" x H 16" x D 24"

Price

Plot Display Console 24"x16" \$344.00