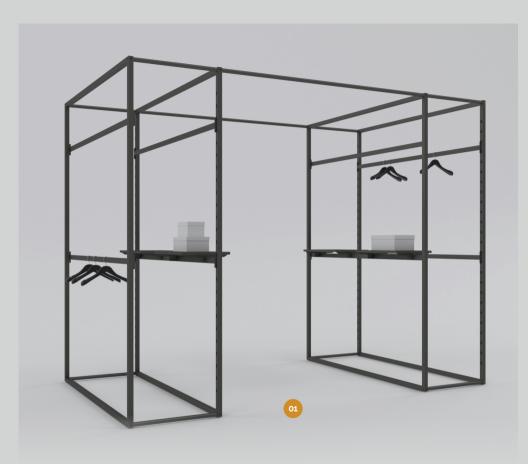

# Plot

Made of round 3 cm / 1 3/16" steel tubes and hidden aluminum pressure die casted connectors, Plot is a system with a strong freestanding nature and a technology soul.

Its inner technology and high reconfigurable power allow to obtain a huge list of freestanding items starting from tables up to dynamic solutions for the middle area.

Plot comes with a new finishing, cold galvanized steel, that gives to the system an industrial and elegant feeling at the same time.

 $\mathsf{A} \; \mathsf{L} \; \mathsf{U}$ 

#### PLOT KIT 01

Dimensions: L 48" x H 94" x D 14"

Price

Plot Wall Mounted Unit 48"x94" \$319.00

Plot Crossbar 48" \$64.00

Plot Insert Shelf 12" \$33.00

# PLOT KIT 02

Dimensions: L 48" x H 67" x D 26"

Price

Plot Vertical Unit 48"x67" \$ 522.00

Plot Full Shelf for Crossbar \$49.00

Plot Under-Bar 24" \$29.00