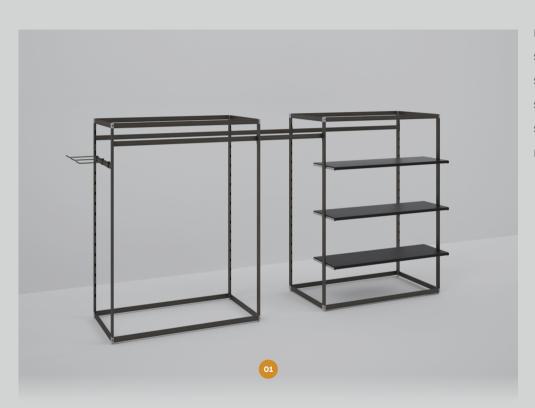

#### PLOT KIT 01

Dimensions: L 48" x H 94" x D 14"

Price

Plot Wall Mounted Unit 48"x94" \$319.00

Plot Crossbar 48" \$64.00

Plot Insert Shelf 12" \$33.00

# PLOT KIT 02

Dimensions: L 48" x H 67" x D 26"

Price

Plot Vertical Unit 48"x67" \$ 522.00

Plot Full Shelf for Crossbar \$49.00

Plot Under-Bar 24" \$29.00