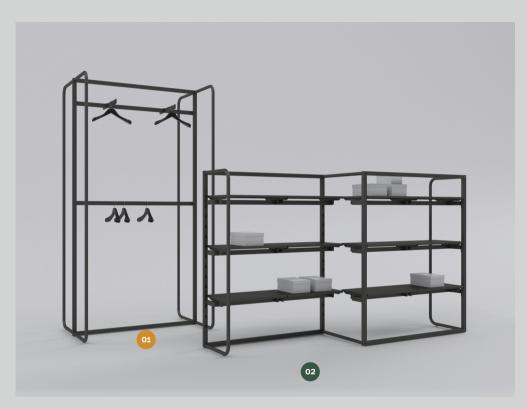

# PLOT KIT 01

Dimensions: L 96" x H 94" x D 14"

Price

Plot Wall Mounted+Extension \$534.00

Plot Crossbar 48" \$64.00

Double Peghook 7"+7" \$21.00

#### PLOT KIT 02

Dimensions: L 24" x H 94" x D 24"

Price

Plot Vertical Unit 24"x94" \$562.00

Plot Crossbar 24" \$56.00

Plot Full Shelf for Crossbar \$49.00