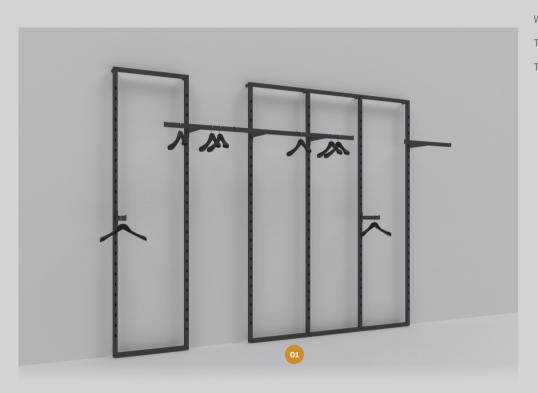

#### PLOT KIT 01

Dimensions: L 48" x H 94" x D 14"

Price

Plot Wall Mounted Unit 48"x94" \$319.00

Plot Crossbar 48" \$64.00

Plot Insert Shelf 12" \$33.00

# PLOT KIT 02

Dimensions: L 48" x H 67" x D 26"

Price

Plot Vertical Unit 48"x67" \$ 522.00

Plot Full Shelf for Crossbar \$49.00

Plot Under-Bar 24" \$29.00

# PLOT KIT 01

Dimensions: L 96" x H 94" x D 14"

Price

Plot Wall Mounted+Extension \$534.00

Plot Crossbar 48" \$64.00

Double Peghook 7"+7" \$21.00

#### PLOT KIT 02

Dimensions: L 24" x H 94" x D 24"

Price

Plot Vertical Unit 24"x94" \$562.00

Plot Crossbar 24" \$56.00

Plot Full Shelf for Crossbar \$49.00