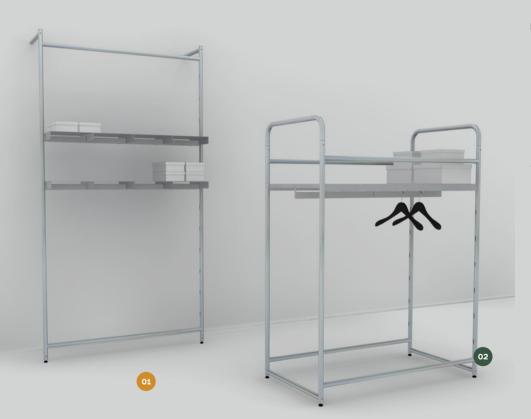

#### PLOT KIT 01

Dimensions: L 48" x H 94" x D 14"

Price

Plot Wall Mounted Unit 48"x94" \$319.00

Plot Crossbar 48" \$64.00

Plot Insert Shelf 12" \$33.00

# PLOT KIT 02

Dimensions: L 48" x H 67" x D 26"

Price

Plot Vertical Unit 48"x67" \$ 522.00

Plot Full Shelf for Crossbar \$49.00

Plot Under-Bar 24" \$29.00