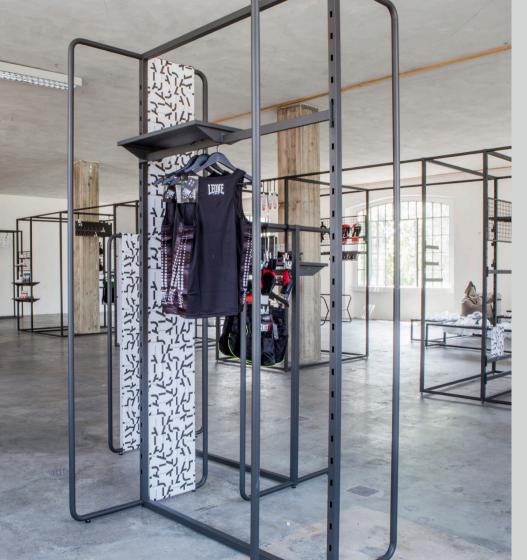

# TondoQuadro

Light and solid, sinuous and geometric, TONDOQUADRO is the newest ALU system made of round 3 cm / 1 3/16" and square 3,5 cm / 1 3/8" steel profiles that combined together create multipurpose display configurations. The aluminum pressure die casted connector allows the slotted square profile to be positioned in four different directions. TONDOQUADRO is the very first ALU system to offer a seamless 183cm / 72" span, boosting hanging and shelving capacity. It can outfit your entire shopping environment or be your kiosk in a multi-branded space. TONDOQUADRO's accessories transform a static unit into a dynamic display, playing with different layers of merchandise.

A L U

Dimensions: L 125" x H 97" x D 741"

Price

TQ Kiosk \$2,416.00

TQ Crossbar 72" \$139.00

TQ Insert Shelf 24" \$85.00

Dimensions: L 48" x H 97" x D 36"

Price

Freestanding Unit \$1,055.00

TQ Crossbar 48" \$69.00

TQ Crossbar Double Faceout \$59.00

# TONDOQUADRO KIT 02

Dimensions: L 100" x H 61" x D 26"

Price
TQ S-Unit \$958.00
TQ Crossbar Cantilever 48" \$95.00
TQ Insert Shelf 24" \$85.00

Dimensions: L 128" x H 97" x D 3"

|                    | Price    |
|--------------------|----------|
| Vall mounted Unit  | \$467.00 |
| TQ Frontal T-Bar   | \$107.00 |
| 「Q Frontal Faceout | \$ 68.00 |

Dimensions: L 75" x H 28" x D 27"

Price

Table

\$590.00

#### **TONDOQUADRO KIT 02**

Dimensions: L 48" x H 61" x D 27"

Price

Freestanding Unit \$807.00

Crossbar 48" \$69.00

# **TONDOQUADRO KIT 03**

Dimensions: L 27" x H 74" x D 27"

Price

Freestanding Unit

\$ 866.52

Crossbar 24"

\$ 60.00

Double Faceout