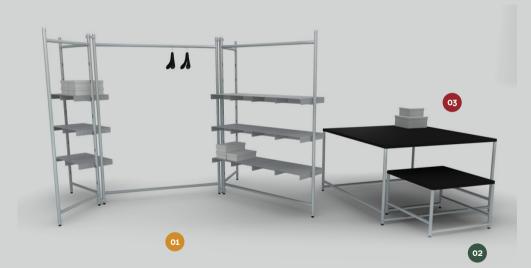

# Plot

Made of round 3 cm / 1 3/16" steel tubes and hidden aluminum pressure die casted connectors, Plot is a system with a strong freestanding nature and a technology soul.

Its inner technology and high reconfigurable power allow to obtain a huge list of freestanding items starting from tables up to dynamic solutions for the middle area.

Plot comes with a new finishing, cold galvanized steel, that gives to the system an industrial and elegant feeling at the same time.

 $\mathsf{A} \; \mathsf{L} \; \mathsf{U}$ 

#### PLOT KIT 01

Dimensions: L 48" x H 94" x D 14"

Price

Plot Wall Mounted Unit 48"x94" \$319.00

Plot Crossbar 48" \$64.00

Plot Insert Shelf 12" \$33.00

# PLOT KIT 02

Dimensions: L 48" x H 67" x D 26"

Price

Plot Vertical Unit 48"x67" \$ 522.00

Plot Full Shelf for Crossbar \$49.00

Plot Under-Bar 24" \$29.00

# PLOT KIT 01

Dimensions: L 96" x H 94" x D 14"

Price

Plot Wall Mounted+Extension \$534.00

Plot Crossbar 48" \$64.00

Double Peghook 7"+7" \$21.00

#### PLOT KIT 02

Dimensions: L 24" x H 94" x D 24"

Price

Plot Vertical Unit 24"x94" \$562.00

Plot Crossbar 24" \$56.00

Plot Full Shelf for Crossbar \$49.00

# PLOT KIT 03

Dimensions: L 48" x H 28" x D 48"

Price

Plot Display Console \$400.00

# PLOT KIT 01

Dimensions: L 87" x H 70" x D 68"

Price
Plot DNA Unit 87"X70" \$978.00
Plot Crossbar 48" \$64.00
Plot Crossbar 24" \$56.00
Plot Insert Shelf 12" \$33.00

#### PLOT KIT 02

Dimensions: L 24" x H 16" x D 24"

Price

Plot Display Console 24"x16" \$344.00

# PLOT KIT 03

Dimensions: L 48" x H 28" x D 48"

Price

Plot Display Console 48"x28" \$400.00