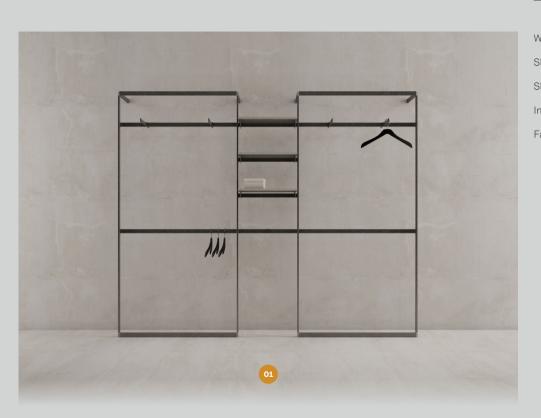

# Plot

Made of round 3 cm / 1 3/16" steel tubes and hidden aluminum pressure die casted connectors, Plot is a system with a strong freestanding nature and a technology soul.

Its inner technology and high reconfigurable power allow to obtain a huge list of freestanding items starting from tables up to dynamic solutions for the middle area.

Plot comes with a new finishing, cold galvanized steel, that gives to the system an industrial and elegant feeling at the same time.

 $\mathsf{A} \; \mathsf{L} \; \mathsf{U}$ 

#### PLOT KIT 01

Dimensions: L 48" x H 94" x D 14"

Price

Plot Wall Mounted Unit 48"x94" \$319.00

Plot Crossbar 48" \$64.00

Plot Insert Shelf 12" \$33.00