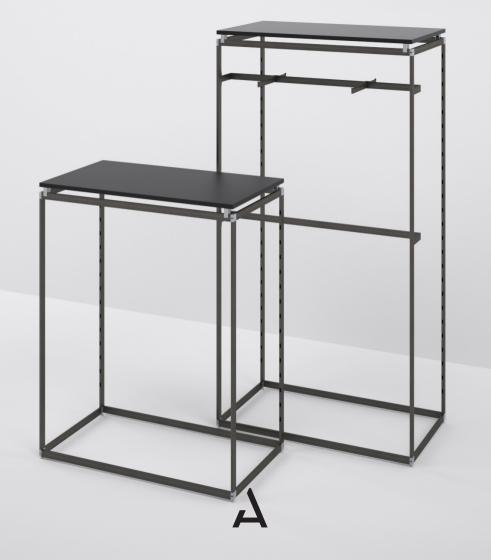

#### PLOT KIT 02

Dimensions: L 24" x H 94" x D 24"

Price

Plot Vertical Unit 24"x94" \$562.00

Plot Crossbar 24" \$56.00

Plot Full Shelf for Crossbar \$49.00

#### PLOT KIT 02

Dimensions: L 24" x H 16" x D 24"

Price

Plot Display Console 24"x16" \$344.00