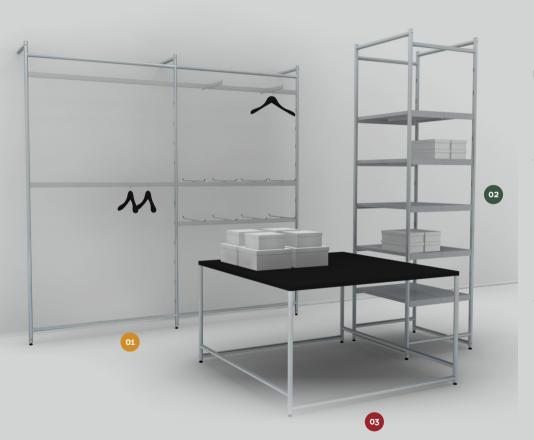

# PLOT KIT 01

Dimensions: L 87" x H 70" x D 68"

Price
Plot DNA Unit 87"X70" \$978.00
Plot Crossbar 48" \$64.00
Plot Crossbar 24" \$56.00
Plot Insert Shelf 12" \$33.00

#### PLOT KIT 02

Dimensions: L 24" x H 16" x D 24"

Price

Plot Display Console 24"x16" \$344.00

# PLOT KIT 03

Dimensions: L 48" x H 28" x D 48"

Price

Plot Display Console 48"x28" \$400.00