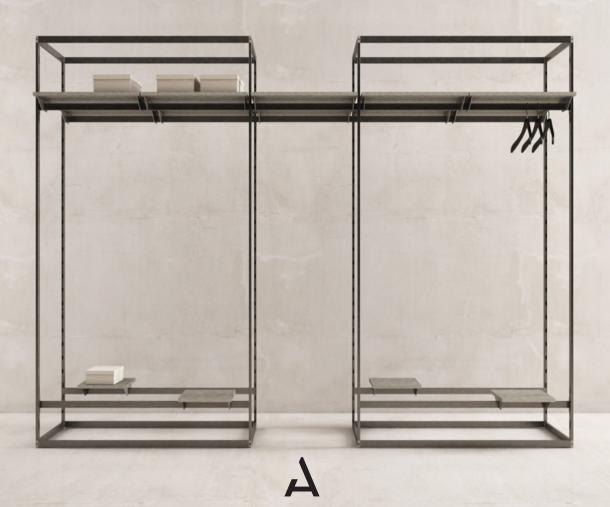

# PLOT KIT 01

Dimensions: L 87" x H 70" x D 68"

Price
Plot DNA Unit 87"X70" \$978.00
Plot Crossbar 48" \$64.00
Plot Crossbar 24" \$56.00
Plot Insert Shelf 12" \$33.00