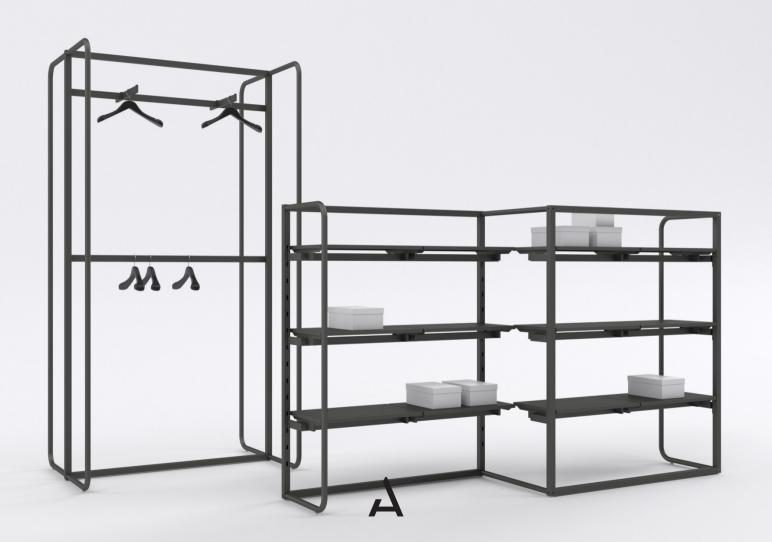

# PLOT KIT 01

Dimensions: L 96" x H 94" x D 14"

Price

Plot Wall Mounted+Extension \$534.00

Plot Crossbar 48" \$64.00

Double Peghook 7"+7" \$21.00

#### PLOT KIT 02

Dimensions: L 24" x H 94" x D 24"

Price

Plot Vertical Unit 24"x94" \$562.00

Plot Crossbar 24" \$56.00

Plot Full Shelf for Crossbar \$49.00