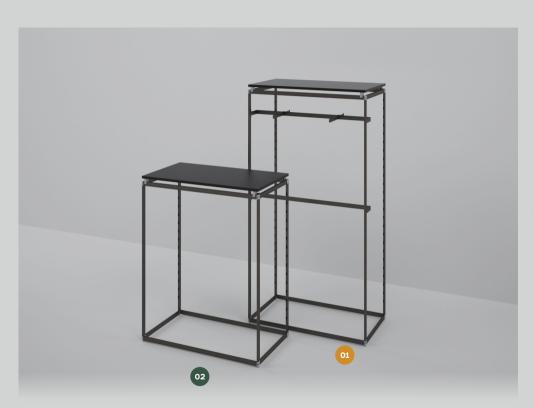

#### PLOT KIT 02

Dimensions: L 24" x H 94" x D 24"

Price

Plot Vertical Unit 24"x94" \$562.00

Plot Crossbar 24" \$56.00

Plot Full Shelf for Crossbar \$49.00

#### PLOT KIT 02

Dimensions: L 24" x H 16" x D 24"

Price

Plot Display Console 24"x16" \$344.00