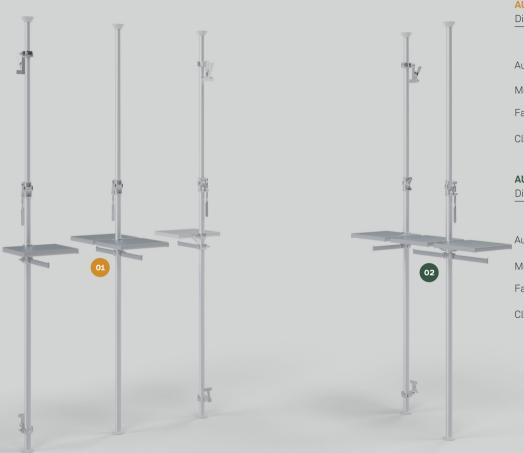

# **AUTOPOLE KIT 01**

Dimensions: L 57" x H 94" x D 31"

|                             | Price     |
|-----------------------------|-----------|
| Autopole                    | \$ 123.00 |
| Metal Shelf 15" + Fast Grip | \$96.00   |
| Faceout + Fast Grip         | \$ 55.00  |
| Clip Clamp + Super Clamp    | \$72.00   |

# AUTOPOLE KIT 02

Dimensions: L 50" x H 94" x D 21" mm

|                             | Price     |
|-----------------------------|-----------|
| Autopole                    | \$ 123.00 |
| Metal Shelf 15" + Fast Grip | \$ 96.00  |
| Faceout + Fast Grip         | \$ 55.00  |
| Clip Clamp + Super Clamp    | \$72.00   |