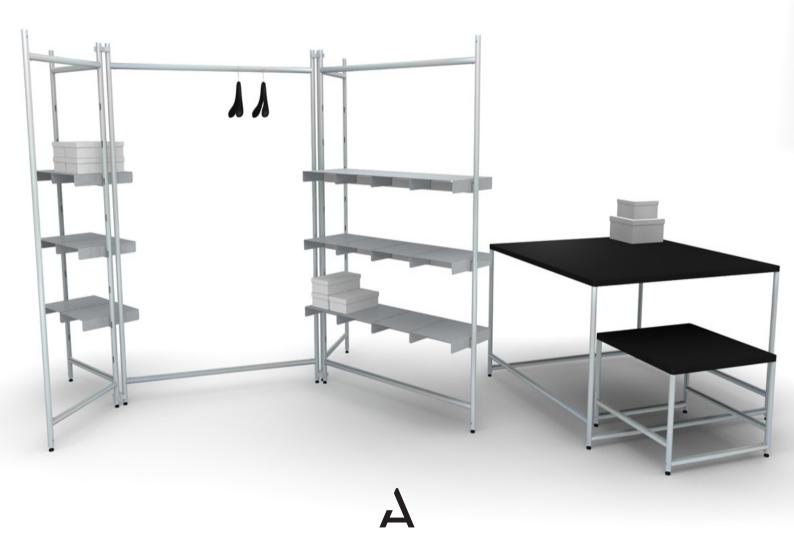

Dimensions: L 75" x H 28" x D 27"

Price

Table

\$590.00

#### **TONDOQUADRO KIT 02**

Dimensions: L 48" x H 61" x D 27"

Price

Freestanding Unit \$807.00

Crossbar 48" \$69.00

# **TONDOQUADRO KIT 03**

Dimensions: L 27" x H 74" x D 27"

Price

Freestanding Unit

\$ 866.52

Crossbar 24"

\$ 60.00

Double Faceout

\$ 59.00