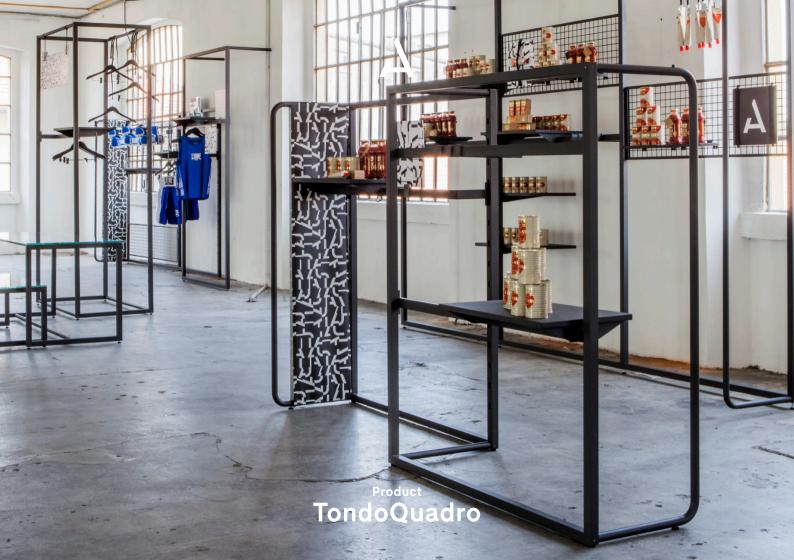

# TondoQuadro

Light and solid, sinuous and geometric, TONDOQUADRO is the newest ALU system made of round 3 cm / 1 3/16" and square 3,5 cm / 1 3/8" steel profiles that combined together create multipurpose display configurations. The aluminum pressure die casted connector allows the slotted square profile to be positioned in four different directions. TONDOQUADRO is the very first ALU system to offer a seamless 183cm / 72" span, boosting hanging and shelving capacity. It can outfit your entire shopping environment or be your kiosk in a multi-branded space. TONDOQUADRO's accessories transform a static unit into a dynamic display, playing with different layers of merchandise.

A L U

Dimensions: L 125" x H 97" x D 741"

Price

TQ Kiosk \$2,416.00

TQ Crossbar 72" \$139.00

TQ Insert Shelf 24" \$85.00

Dimensions: L 48" x H 97" x D 36"

Price

Freestanding Unit \$1,055.00

TQ Crossbar 48" \$69.00

TQ Crossbar Double Faceout \$59.00

# TONDOQUADRO KIT 02

Dimensions: L 100" x H 61" x D 26"

Price
TQ S-Unit \$958.00
TQ Crossbar Cantilever 48" \$95.00
TQ Insert Shelf 24" \$85.00

Dimensions: L 128" x H 97" x D 3"

|                    | Price    |
|--------------------|----------|
| Vall mounted Unit  | \$467.00 |
| TQ Frontal T-Bar   | \$107.00 |
| 「Q Frontal Faceout | \$ 68.00 |

Dimensions: L 75" x H 28" x D 27"

Price

Table

\$590.00

#### **TONDOQUADRO KIT 02**

Dimensions: L 48" x H 61" x D 27"

Price

Freestanding Unit \$807.00

Crossbar 48" \$69.00

# **TONDOQUADRO KIT 03**

Dimensions: L 27" x H 74" x D 27"

Price

Freestanding Unit

\$ 866.52

Crossbar 24"

\$ 60.00

Double Faceout