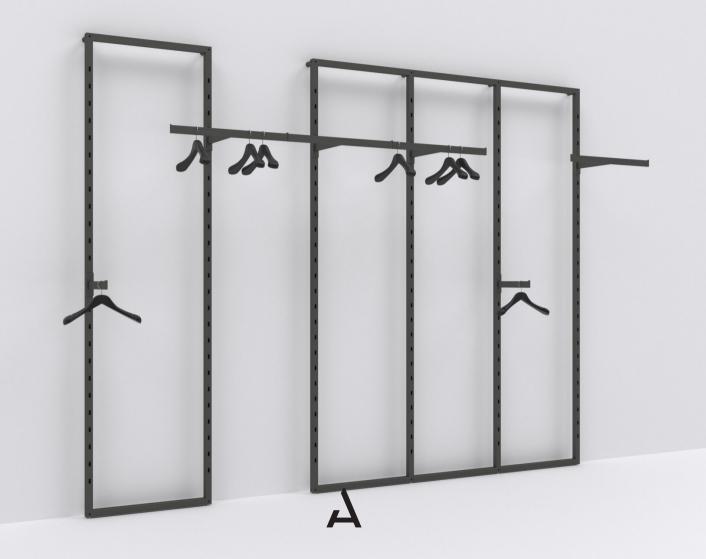

# Slash

Sleek, solid, strong and refined, SLASH is composed of 15x40 mm rectangular slotted profiles that can be free-standing or wall mounted. The versatility allows for a variance of display setups, from angled slash, vertical or radial - offering an endless range of visual solutions and maximum use of wall capacity. Accessories can be attached and removed without tools, creating a multifunctional system for display and communication. SLASH offers a high degree of customization and is available in a variety of finishes, providing the ultimate retail solution.

ALU

Dimensions: L 123" x H 94" x D 27"

|                            | Price     |
|----------------------------|-----------|
| Freestanding Unit          | \$ 780.00 |
| Slash Slotted Crossbar 24" | \$ 63.00  |
| Slash Slotted Crossbar 48" | \$74.00   |
| nsert Shelf 12"            | \$74.00   |

Dimensions: L 123" x H 67" x D 27"

|                              | Price    |
|------------------------------|----------|
| Freestanding Unit            | \$691.0  |
| Slash Slotted Crossbar 24"   | \$63.00  |
| Slash Slotted Crossbar 48"   | \$74.00  |
| Slot Shelf Holder (set of 2) | \$ 68.00 |
| Slot Side Crossbar           | \$80.00  |
| Insert Crossbar Peghook 9"   | \$ 15.00 |