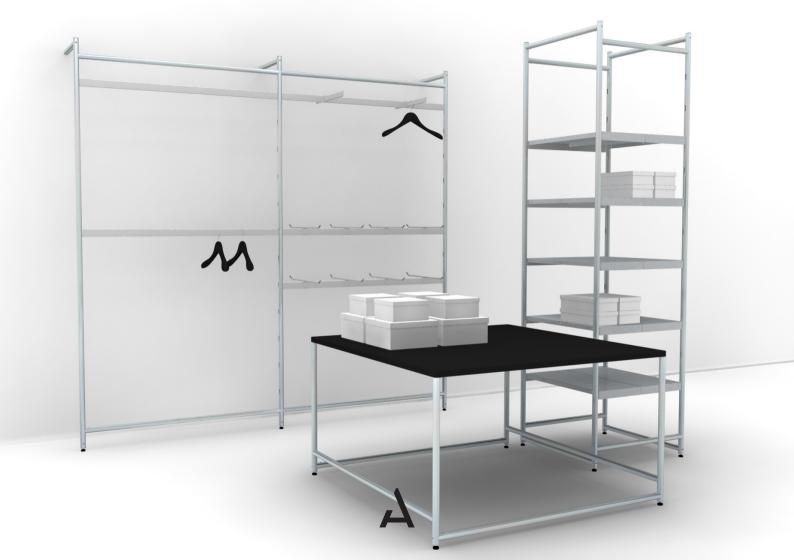

# PLOT KIT 01

Dimensions: L 87" x H 70" x D 68"

Price
Plot DNA Unit 87"X70" \$978.00
Plot Crossbar 48" \$64.00
Plot Crossbar 24" \$56.00
Plot Insert Shelf 12" \$33.00

#### PLOT KIT 02

Dimensions: L 24" x H 16" x D 24"

Price

Plot Display Console 24"x16" \$344.00

# PLOT KIT 03

Dimensions: L 48" x H 28" x D 48"

Price

Plot Display Console 48"x28" \$400.00