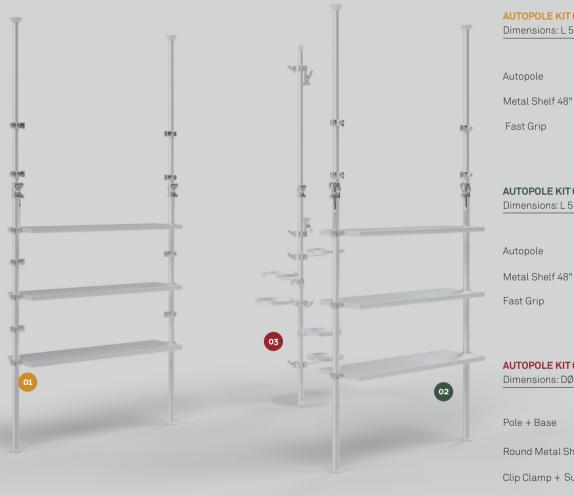

# **AUTOPOLE KIT 01**

Dimensions: L 52" x H 94" x D 15"

Price

Autopole

\$123.00

Metal Shelf 48"

\$108.00

Fast Grip

\$19.00

# **AUTOPOLE KIT 02**

Dimensions: L 52" x H 94" x D 15"

Price

Autopole

\$123.00

\$108.00

Fast Grip

\$19.00

# **AUTOPOLE KIT 03**

Dimensions: DØ 19" x H 94"

Price

Pole + Base

\$244.00

Round Metal Shelf + Connectors \$202.00

Clip Clamp + Super Clamp

\$72.00